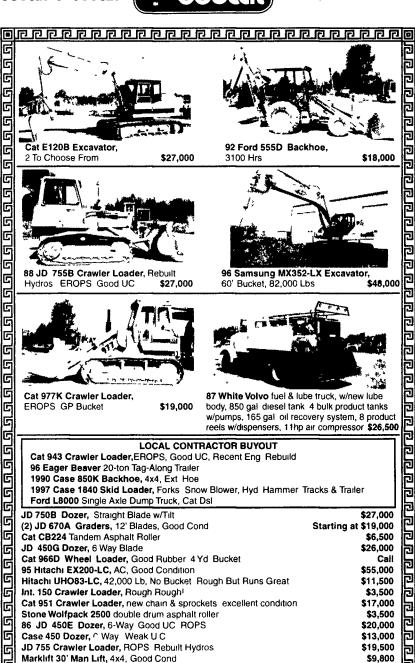

Cat 941/951 CRL Loader 5 to Choose from starting at \$15,000 Sale Or Rent

Heavy Equipment Loader Parts, Inc. 10070 Allentown Blvd , Grantville, PA 17028 No Sunday Calls (717) 469-0039

CAT 951 Track Loader 🖁 Under Carriage Fair, Noise In Engine

\$7,500 Or Best Offer Call Ray **856-424-6300** 

**BUYING & SELLING USED** CONSTRUCTION EQUIPMENT, **NEW & USED PARTS & ATTACHMENTS** CALL

> H.E.L.P., INC. (717) 469-0039 (717) 469-7679 FAX

Specializing In Caterpillar Parts also available for Case, Fiat, IHC, Komatsu, Deere, Etc.

### HEAVY EQUIPMENT LOADER PARTS. INC. 10070 Allentown Blvd. Grantville, PA 17028

Kato HD770 Hydraulic Excavator \$15,000

Heavy Equipment Loader Parts, Inc. 10070 Allentown Blvd , Grantville, PA 17028 No Sunday Calls (717) 469-0039