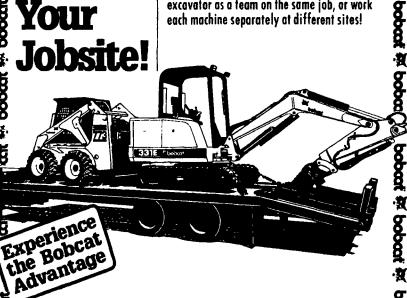

# Easy to Take to Your **Jobsite!**

The Bobcat\* System Is Easy to Transport!

The Bobcat loader/excavator combination can be easily transported on a conventional tow rig. At the jobsite, use the loader and excavator as a team on the same job, or work each machine separately at different sites!