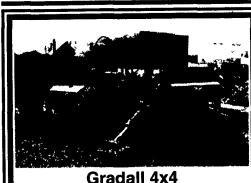

**Gradall 4x4** Good Cond., Rough Terrain, 5Tcap., 34' Reach, 1,780 hrs. \$30,000 firm

610 • 754 • 6400