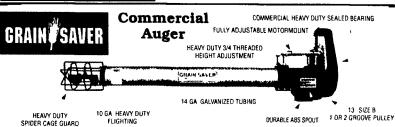

# Westfield Grain Augers

8" & 10" Transport Augers (In Stock) **CALL FOR BEST PRICE** 

**★Full Line Parts Dept.★ ★Sell. Service & Install★** 

Approx. 5 mi. South of Lancaster on Rt 272 14 Herrville Road Willow Street, PA 17584 Ph. 717-464-3321 or Toll Free 800-732-0053 Mon.-Fri. 6:30 am to 8 pm Sat. 7:30 am to 6 pm Sun. Closed

DURABLE ONE PIECE MOTOR MOUNT

Hardware UPS **Shipping Point** 

Not responsible for typographical errors 7/22

POWDER COAT