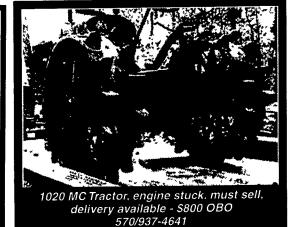

See

3 PH Real Clean and Original,

Very Clean, Sharp, One Owner,

Overhaul

Tight, Runs Ex

Horse Farm

Very Sharp and Clean



Pneumatic Tires, 2 Stage Mast, LP Gas

717-442-9334

# 18x60 Fickes Silo

- 18 Hanson Sito Unlaöder
  - Big Dutchman Overhead Feed Conveyor for Double 4 Milking Parlor
- Roof Trusses for 40x60 free Stall Barn (Alum Roof)
- 45 Slowease Free Hanging Freestalls

(301) 733-0458



ELLIS CHAMPION #4 THRESHING MACHINE

LAST machine built in Pottstown, Pa. in 1933.

Machine is all metal on four hard rubber tires. Has self hagger straw outter self.

tires Has self bagger, straw cutter, self

feeder and weight. Never kept outside

Location of machine is

VINTAGE SALES STABLES, INC.

RT 30, PARADISE, PA.

For More Information Contact

L. Robert Frame, Sr.

(610) 458-8518



# **BUY • SELL • TRADE**

\$35,200 \$34,500

\$28,500

\$18,500

\$16.500

\$12,000 \$11,500

\$11,000

\$10.000

\$9.800 \$9,630

\$7,200

\$7,100

\$6,500

\$6,000

\$4,500

\$4.500 \$3,800

\$2,000

\$1,500

\$1.500

\$1,375

\$1,000

\$800

\$950 EA.

\$175 ca.

at 20% off

JD 7800 cab 4x4, PS trans 3100 hrs , like new JD 4055 cab, MFWD PS, Trans 80% rubber nice JD 4255 PS Trans, 4x4, radial tires, 3 hyd, sharp JD 4050 cab. 4x4 PS trans, 1988, nice cond JD 2555 4x4 w/245 ldr, hi lo, 5,881 hrs NH LX 885 Turbo skid loader 1997, 2 000 SOLD JD 3140 Cab 4x4 hi lo, ind PTO 2 hyd 80 hp .ID 2350 dsl 1 hvd, hydro steer 55hp canopy JD 2755 orchard special dual PTO & hyd

JD 2140 75 hp same as JD 2750, overhauled JD 2040 (2550) cab Ind PTO hi lo Woods 6215 diesel mowing machine 61 deck new JD 2