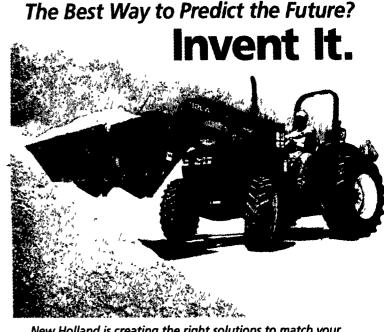

Take another look at New Holland. We have the right solution.

solutions

FOR A CHANGING WORLD.

New Holland is creating the right solutions to match your changing needs. If you need to move round bales, pallets of feed or loads of manure faster, we have the solution for you – a 42- to 62-PTO hp New Holland TN tractor. The exclusive TN electro-hydraulically controlled power shuttle lets you shift from forward to reverse with the touch of a finger. Faster cycle times means your shuttling goes even faster.