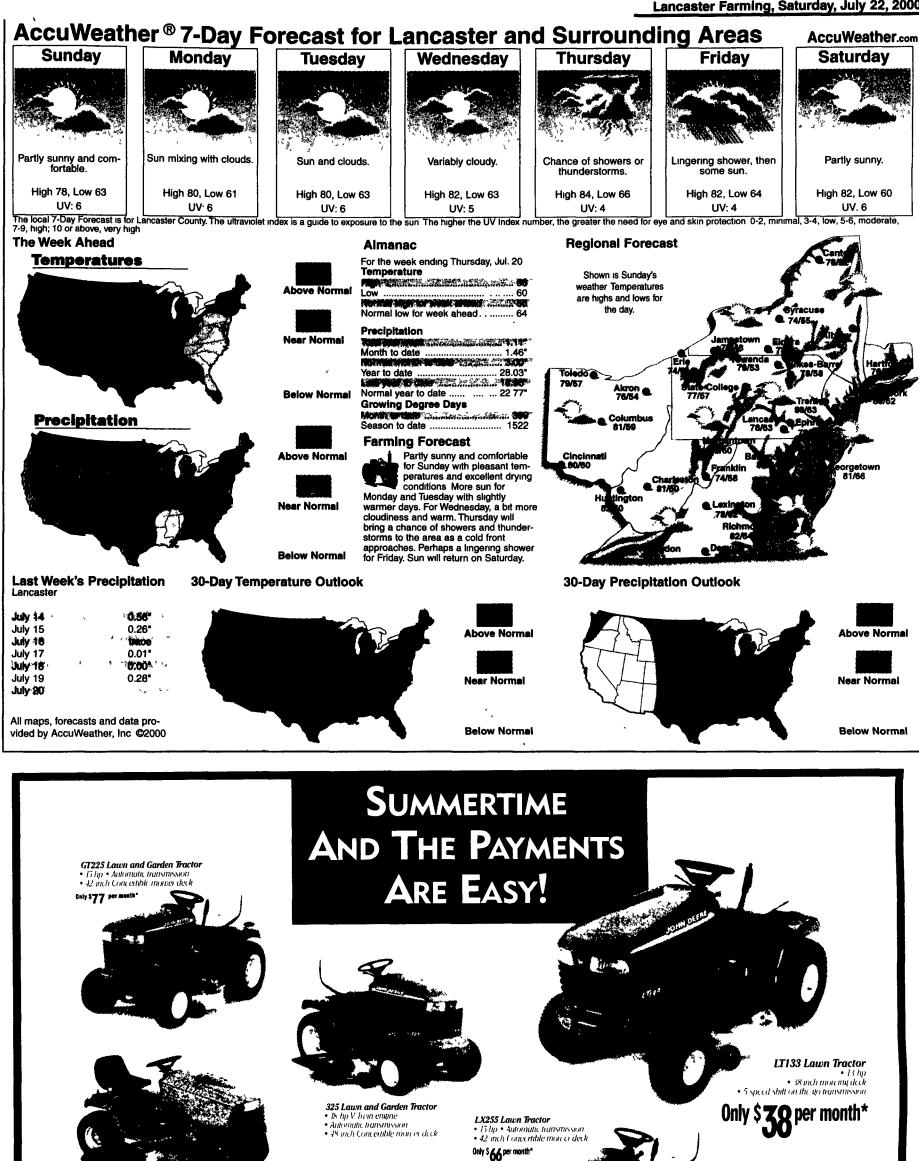

Lancaster Farming, Saturday, July 22, 2000

- 145 hp 38 inch mon ei deck
- 5 speed shift on the go transmission

The lazy days of summer are here and John Deere has the perfect way to make your summer lawn care easy on you and on your wallet. Visit a John Deere dealer near you and learn how you can beat the heat this summer.