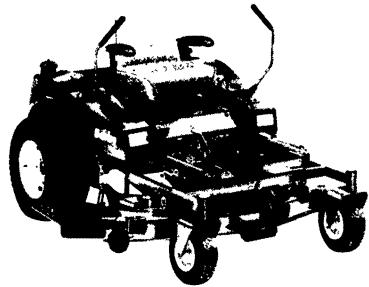

## The Derby™ Stallion

A Zero Turn Commercial-Grade Mower for the Homeowner.

- IS independent suspension improves
- operator comfort Dual-point pivoting front axle improves ride and traction
- Powerful 23-hp Kohler Command™ engine
- 54" mower provides a manicured, scalp-
- free lawn · Full-width rollers for
- a unique lawn-striping effect Comfortable seating with excellent view for trimming.

www.derbymowers.com

See The Derby" Stallion At The Lebanon Area Fair July 29 Thru Aug. 5

Offer valid subject to credit approval through Transamerica Bank N A on purchases between 2/1/00 and 7/31/00 o payments required (except insurance premiums if applicable) for 6 Months Finance charges will be assessed om date of purchase unless the total purchase price and all related insurance premiums (if applicable) are paid in full within the promotional period