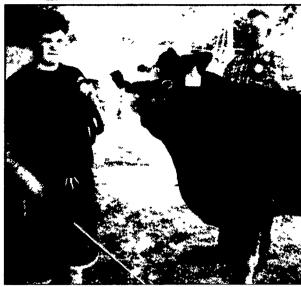

Grand champion 4-H Suffolk was shown by Wayne Whitfield.

Supreme champion 4-H sheep was shown by Brenda Schiff from Foxchase 4-H. She is pictured with judge Ron Trostle, Red Lion, Pa.

Dan Fuller, Manatawna 4-H member, showed the 4-H grand champion market steer.