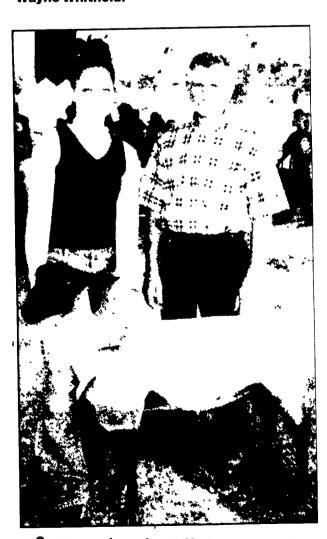

Grand champion 4-H Suffolk was shown by Wayne Whitfield.

Supreme champion 4-H sheep was shown by Brenda Schiff from Foxchase 4-H. She is pictured with judge Ron Trostle, Red Lion, Pa.

Dan Fuller, Manatawna 4-H member, showed the 4-H grand champion market steer.