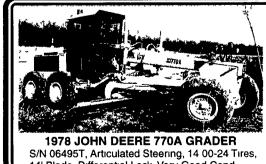

Terex TS24 scraper, 12V, 71 front eng 6V 71 rear eng, A/C, operates well \$31,500.814-267-5108.

14' Blade, Differential Lock, Very Good Cond \$18,500

Curry Supply Co., Curryville, PA 1-800-345-2829