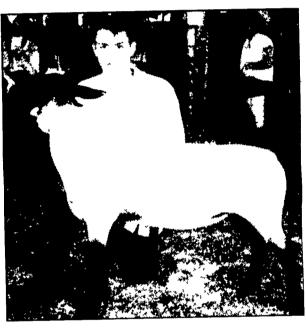

Grand champion 4-H Suffolk was shown by Wayne Whitfield.

Supreme champion 4-H sheep was shown by Brenda Schiff from Foxchase 4-H. She is pictured with judge Ron Trostle, Red Lion, Pa.

Dan Fuller, Manatawna 4-H member, showed the 4-H grand champion market steer.