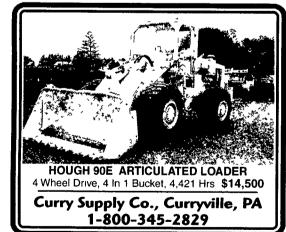

Terex TS24 scraper, 12V, 71 front eng 6V 71 rear eng, A/C, operates well \$31,500.814-267-5108.

14' Blade, Differential Lock, Very Good Cond \$18,500

Curry Supply Co., Curryville, PA 1-800-345-2829