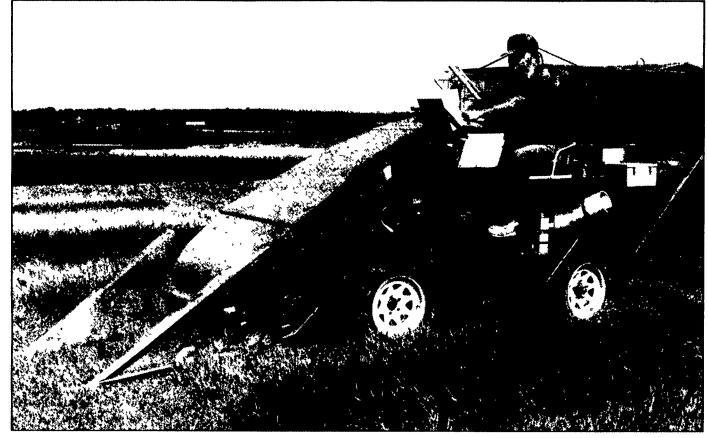

Seníor Research Aide Dick Todd maneuvers his custom-designed harvesting machine through orchardgrass trial plots at the Agronomy Research Farm near Rockspring.

Thurs. 7 AM to 5 PM 

It takes a quality product to do quality work.