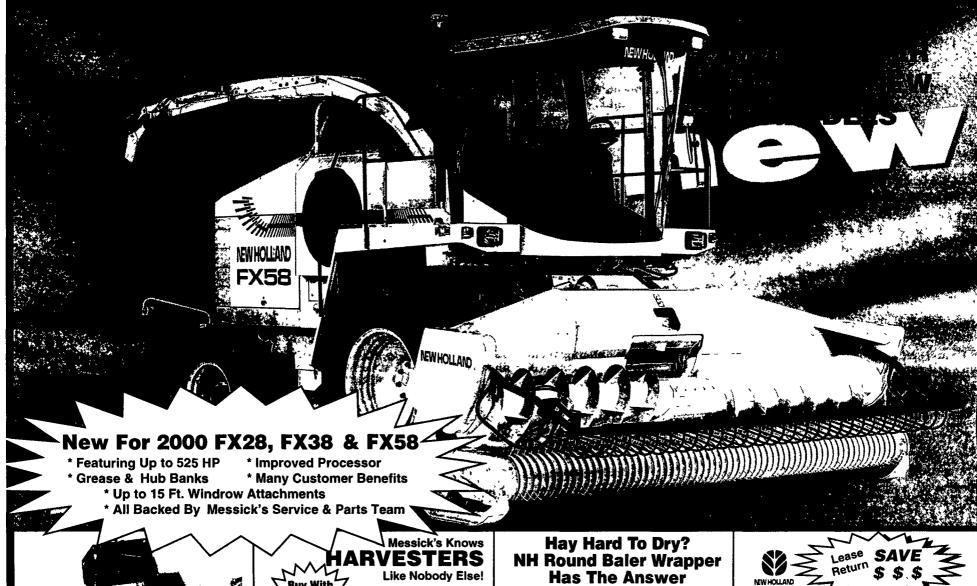

## FX28, FX38, & FX58

- Featuring Up to 525 HP
- Improved Processor
- Grease & Hub Banks
- Many Customer Benefits
- Up to 15 Ft Windrow Attachments

Choose from two models:

- · Model B27P is an economic utility wrapper for medium-volume silage producers
- Model B37P is ideal for custom harvesters or operations wrapping large volumes of bales