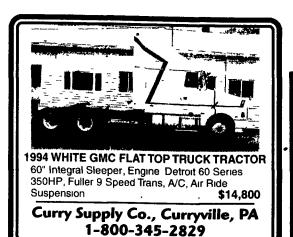

- Fits under your truck bumper, mounting directly to your truck frame
- Brings the receiver to your load - extends 7" and swings 12
- Exclusive Proximity Hookup - one person gets it right the first time
- Spring "Cush'n" takes the push/puil out of towing, lowering stress on the driver and truck drive train
- Tows whatever your truck is rated to tow - exceeds Class IV certification
  Accepts a variety of adapters
- drawbar, ball, step-up or step-down, pintle hook and weight distribution system