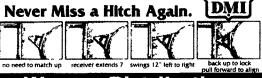

- Fits under your truck bumper, mounting directly to your truck frame
- Brings the receiver to your load - extends 7" and swings 12
- Exclusive Proximity Hookup - one person gets it right the first time
- Spring "Cush'n" takes the push/puil out of towing, lowering stress on the driver and truck drive train
- Tows whatever your truck is rated to tow - exceeds Class IV certification
  Accepts a variety of adapters
- drawbar, ball, step-up or step-down, pintle hook and weight distribution system