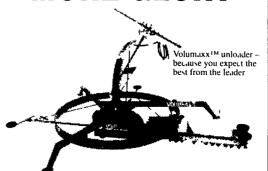

## **VOLUMAXX**

## **MORE GUTS MORE GLORY**

MORE

The new Volum 1xx1M unloader impeller features reversible adjustable stainless steel paddles, a beefed up 3/16 stainless steel impeller band in the critical wear areas and a stainless steel auger shroud cover. More stainless steel for longer wear and low maintenance! And a three year warranty