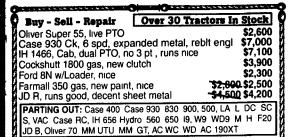

JD 8R 30" 7000 corn plant-er and transport, monitor & liquid fertilizer. JD 235 disc, 23'. Ford 7700 open canopy. Martin PTO generator 33KW. 717-865-4534.

NH 890 harvester, 2&3RN corn heads & hay head, good shape, \$2500. 717-532**-63**67.

FORKS: 50 pairs of forks, all sizes. \$200/UP per pair. 410-335-4700

JD 1520 gas w/48 loader, PS, 3pt, Ind. PTO, 1 re-mote, orig toplink, 2 sets weights, front PTO, weights, front PTO, power adj. wheels, 47hp, owner manuals, hi-lo, \$6900. 717-534-1253

Case IH 2188 combine, 997 hrs, shed kept, lateral float, rear wheel drive, deluxe seat, exc cond, ready, \$96,000. 410-939-1121.

Lincoln 200 amp gas welder, runs good, \$800. 717-337-3148.

IH 5288 extra fancy, duals, wts, very sharp: Reduced to \$22,700. Zeis-loft Eq. 800-919-3322.

Sickle Bar Mower, 6' Side Mount, Complete, Spare Parts . 420-647-0290 Many \$1,500. Haybuster H-1000 PTO driven tub grinder, like new, sacrifice \$19,000. new, sacrifice \$19,00 410-795-2335 Carroli Co

Case IH 540 manure spreader, \$2,500. Vicon 203 3pth spreader, used 1 hr, like new, \$1,400. JD 3pth 2R corn planter \$450. 570-477-5171.

Several IH 5100 grain drills reduced in price, all sizes. Call now. Zeisloft Eq. 800-919-3322.

IH 424 w/2 bottom plow, \$2,500 OBO. 610-383-0591.

MF 135 gas, low profile, turf tires, 3 point, P.S. Reverser, W/3pt 5' Rotory Mower \$3,250 717-534-1253

**Lancaster Farming** 

1 E. Main St. Ephrata, Pa 17522 717-394-3047