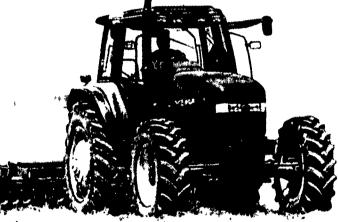

TN tractors 42 to 62 PTO hp

TM tractors 92 to 135 PTO hp

Surprising power and faster cycle times make this "small" tractor work big.

The sharpest-turning, smoothest-shifting, most comfortable "gliding" tractor on the market.

70 Series tractors 145 to 210 PTO hp The ultimate in control, power, comfort and easy servicing.

Take another look at New Holland. We have the right solution.