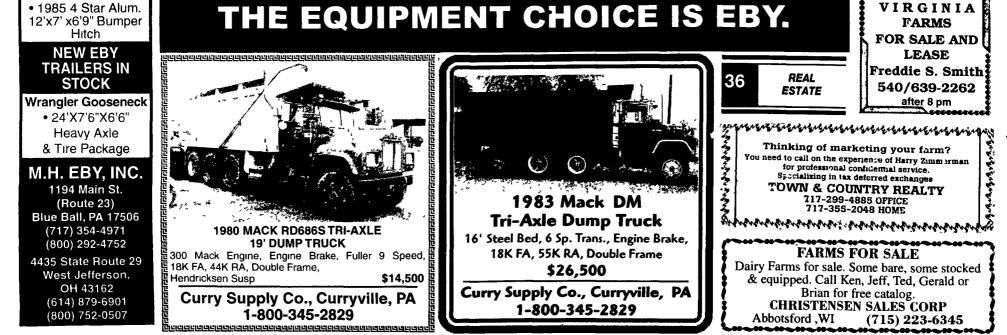

36 REAL ESTATE

Farmhouse For Rent \$475/Mo. + Util. Perry Co., Poss. P/T Farm Work. 717-582-8598 240 Ac farm, ex. buildings, more land avail. Steuben Co., NY. 607-356-3200

Tioga County, PA: (#815)-Pleasant Rural Setting for your new home, 7 +/acres, perk approved for in-ground septic system, NG/ electric available, seasonal stream, plenty of road frontage, \$26,200. (#825)-Nice Hill-Top Location to provide pleasant valley views from your new home, 1.458+/ acres, NG, electric & municipal sewer hook-up available, country-like setting on out-skirts of small village, \$16,500. (#831)-Investment Opportunity! 2 story duplex consisting of (2) 2BR apartments, both w/ stove & refrigerator, NG/FHA heat, full bsmt, over-sized 1 car det. garage, lots of potential! \$41,000. Endless Mountain Real Estate Company (570)659-5684 or