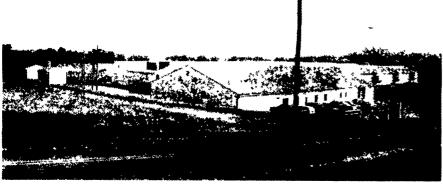

Big Dutchman Champion Feeding System.

Big Dutchman 4 tier double-dipped galvanized cage bottom with 2 extra wires for saving birds and egg roll out.

Big Dutchman galvanized step rails and double locking cage doors.

Big Dutchman
Champion dual feeder
drives with 4-way
switches for shut-off
each end.

Big Dutchman 24x20 9 bird with adjustable truss rod suspension, stainless steel hangers for manure curtain.

Val nipple waterers on 45 degree bracket on top of cages.