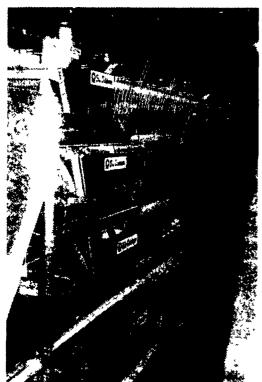

Big Dutchman Champion Feeding System.

Big Dutchman 4 tier double-dipped galvanized cage bottom with 2 extra wires for saving birds and egg roll out.

Big Dutchman galvanized step rails and double locking cage doors.

Big Dutchman
Champion dual feeder
drives with 4-way
switches for shut-off
each end.

Big Dutchman 24x20 9 bird with adjustable truss rod suspension, stainless steel hangers for manure curtain.

Val nipple waterers on 45 degree bracket on top of cages.