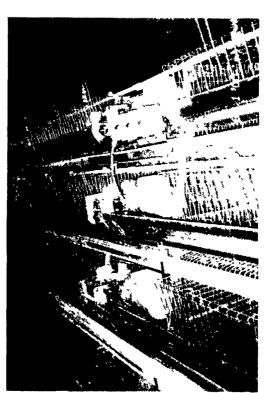

Big Dutchman Champion Feeding System.

Big Dutchman 4 tier double-dipped galvanized cage bottom with 2 extra wires for saving birds and egg roll out.

Big Dutchman galvanized step rails and double locking cage doors.

Big Dutchman
Champion dual feeder
drives with 4-way
switches for shut-off
each end.

Big Dutchman 24x20 9 bird with adjustable truss rod suspension, stainless steel hangers for manure curtain.

Val nipple waterers on 45 degree bracket on top of cages.