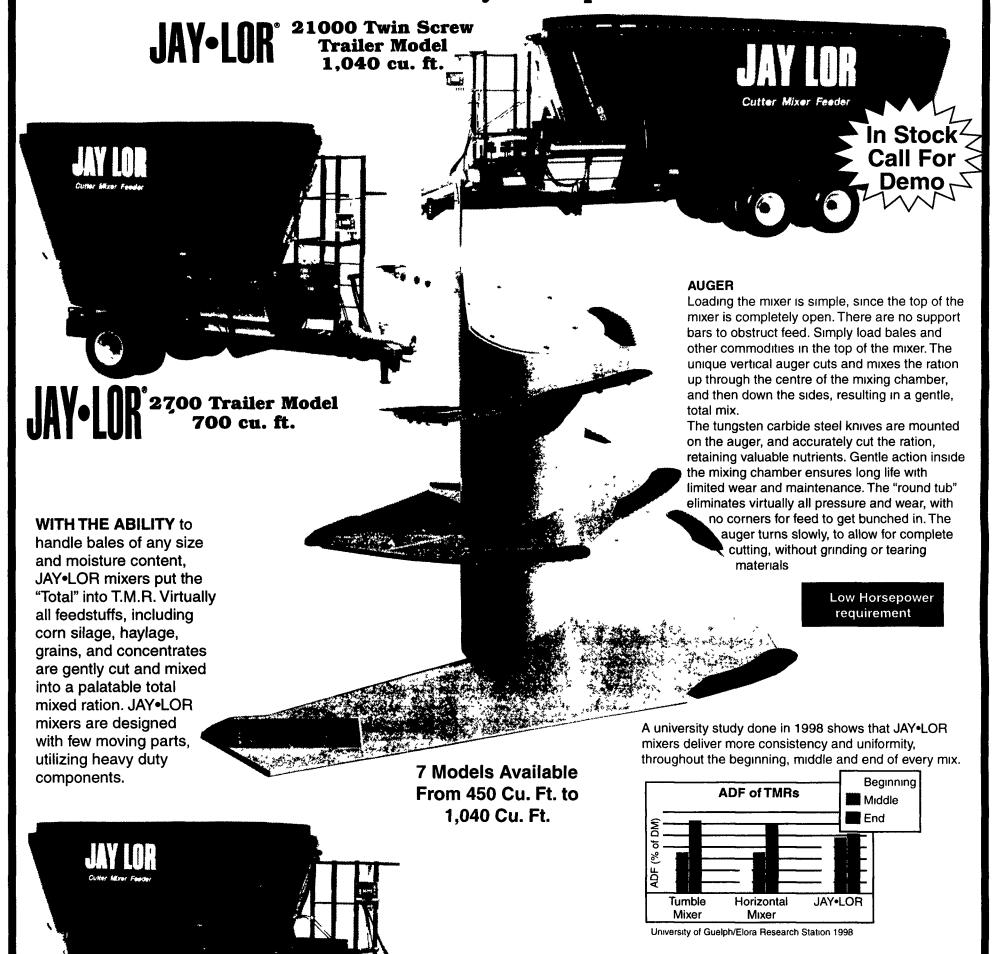

## JAY-LOR Vertical Feed Mixers

Open new horizons in your feeding program,

Offering Choices and Options that conventional Mixers cannot match.

A size to fit any farm operation.

## TRUCK MOUNT

JAY•LOR also manufactures truck-mounted models. Truck mount models are ideal for larger dairy and beef operations. A variety of options are available to you using the same heavy duty components that are standard on all JAY•LOR Mixers.