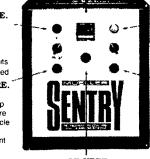

### FOR MORE INFORMATION ON COOLING CONTROL, CHECK HERE.

OR HERE. Blue light flashes to cooling units are engaged OR HERE. Flashing green lamp

shows wash OR HERE. Green lamp

indicates agitation

OR HERE.

Red light flashes when milk is above 43°F or below 35°F The new Mueller® Sentry™ is the only refrigeration control system that gives you all the information you need to monitor your milk that gives you and relational matter your need of ministry sold with a cooling and cleaning functions at a glance. And Sentry allows you to control and customize all cycles to fit your milking schedule. With Sentry cooling control has finally entered the information Age