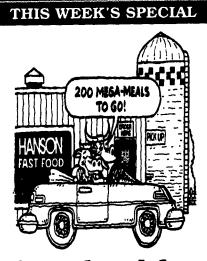

# **Fast food for** mega-herds!

The all-new Mega-Trac ring drive silo unloader was specifically designed to meet the feeddelivery needs of today's bigger and expanding herds.

Hanson Silo Company has combined the best of both worlds in the Mega-Trac unloader. Whatever the season, the Mega-Trac design includes the best features of the single auger and the double auger unloaders of the past The Mega-Trac unique dual auger machine with its twomotor system rips smoothly through frozen silage, and does not clog in summer haylage. Up to three times more capacity than conventional silo unloaders. During recent winter testing the Mega-Trac delivered 2 tons of frozen haylage per revolution.