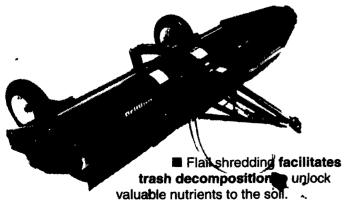

## FLAIL SHREDDER

■ The Brillion Shredder features a sturdy curved hood with replaceable wear plates for longer life.

■ Brillion's rotors are dynamically balanced to provide smooth, vibration-free operation.