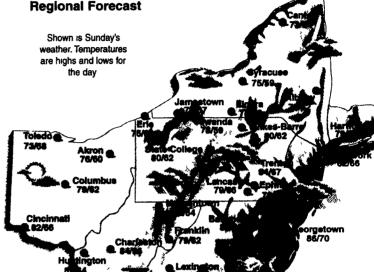

# AccuWeather® 7-Day Forecast for Lancaster and Surrounding Areas

# Sunday

shower and t-storm.

High 79, Low 66 UV: 2

some sun.

High 82, Low 64

Mixed clouds and sun, maybe a t-storm.

High 84, Low 64 UV: 5

Partly sunny.

High 87, Low 65 UV: 5

Times of clouds and sun; a t-storm is possible.

High 87, Low 65 UV: 3

Sunny to partly cloudy, very warm and humid.

High 90, Low 68

## AccuWeather.com

Some sunshine: maybe a late-day t-storm. High 87, Low 66

UV: 5 UV: 4 The local 7-Day Forecast is for Lancaster County The ultraviolet index is a guide to exposure to the sun The higher the UV Index number, the greater the need for eye and skin protection 0-2, minimal, 3-4, low, 5-6, moderate,