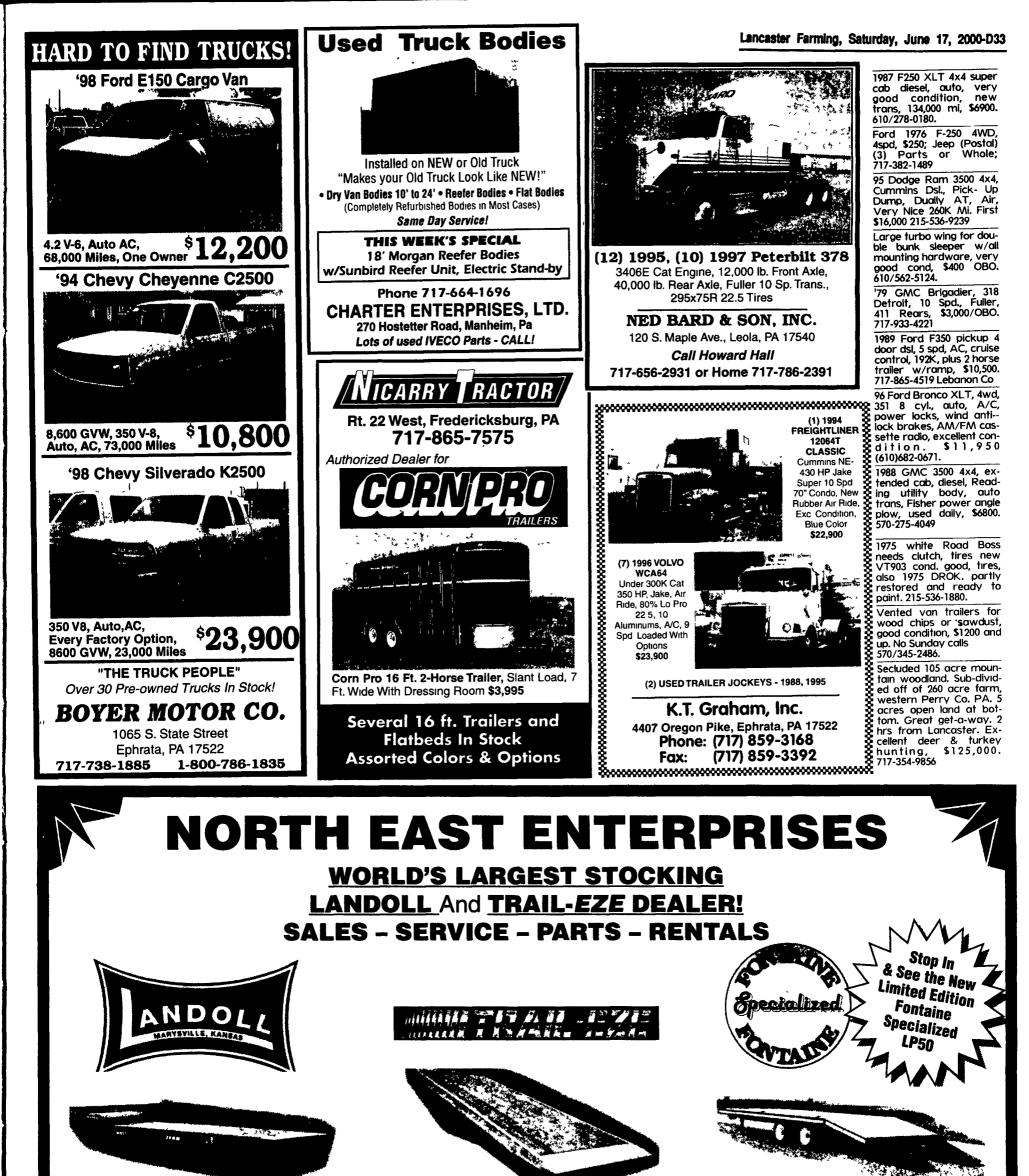

New 2000 Landoll 660A 48' & 53' Traveling Axle Trailer, Many Different Options In Stock!

2000 Trail-Eze 20 Ton Sliding Axle -Tilt Deck Trailer, Pintle Hitch Trailer. 30' Deck, Air Brakes, In Stock!! 2000 Trail-Eze 20 & 25 Ton Heavy Duty Tilt Deck Trailer, Pintle Hitch, Air Brakes, In Stock Now!!

New Trail-Eze DHT 70 & 80 - 48' In Stock 35 and 40 Tons Specs For Your Equipment Transport Needs! 2000 Trail-Eze 10 Ton Ramp Trailer, 24' Deck (19' Flat + 5' Beavertail), Electric Brakes, Pintle Hitch,

In Stock!

New Fontaine Specialized 35, 50 & 55 Ton Detachable Gooseneck. Many Options Available. Call For Your Best Price.