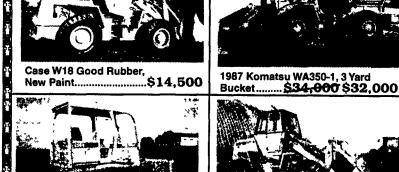

100% Financing w/Good Credit at 8.75% Int.

1988 Volvo Michigan L190

Nice......\$39,000

Case W20B, Good Rubber...\$15,500

LIFT EQUIPMENT

Manlift ..... \$18,000

1700 Hrs.....\$15.500

Simon 66 4x4 Manlift ...... \$17,900

97 Preditor Loader & Backhoe, 4x4, 90 Hrs.....\$14,500

WHEEL LOADERS (2) 88 Volvo Michigan Loaders, L190, 29" Rubber.. \$42,000 \$39,000 Allis,745, 70% Rubber, 4.5 Yd.

Grove 66 Ft. 4x4

Grove 45 Ft. 2x4 with