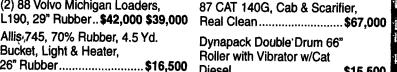

97 Preditor Loader & Backhoe, 4x4, 90 Hrs.....\$14,500

WHEEL LOADERS (2) 88 Volvo Michigan Loaders, L190, 29" Rubber.. \$42,000 \$39,000 Allis,745, 70% Rubber, 4.5 Yd.

Grove 66 Ft. 4x4

Grove 45 Ft. 2x4 with

JLG 40 Ft. Scissor Lift,

Dynapack Double Drum 66" Roller with Vibrator w/Cat Diesel.....\$15,500

1797 Robert Fulton Hwy., Quarryville, PA 17566 • We Buy & Sell • Financing Available 

4 Speed Power Shift with