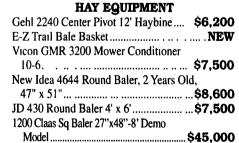

380 HP.....\$152,000 790 New Holland 2 Row Corn Hay .... \$8,400 JD 3970 Harvester 3 Row Corn Hay Head. \$14,500 840 4x4 Corn Cracker 30 5R32 Tires, 1400 1999 Claas 840, 4x4 Harvester, Auto Lift, RU450 Corn Head, 10' Hay Head ...... Coming In New Holland 1890 S.P. Forage Harvester, 4 Wheel Claas 4-6 row Corn Heads in Stock ..... CALL "Row Heads" ...