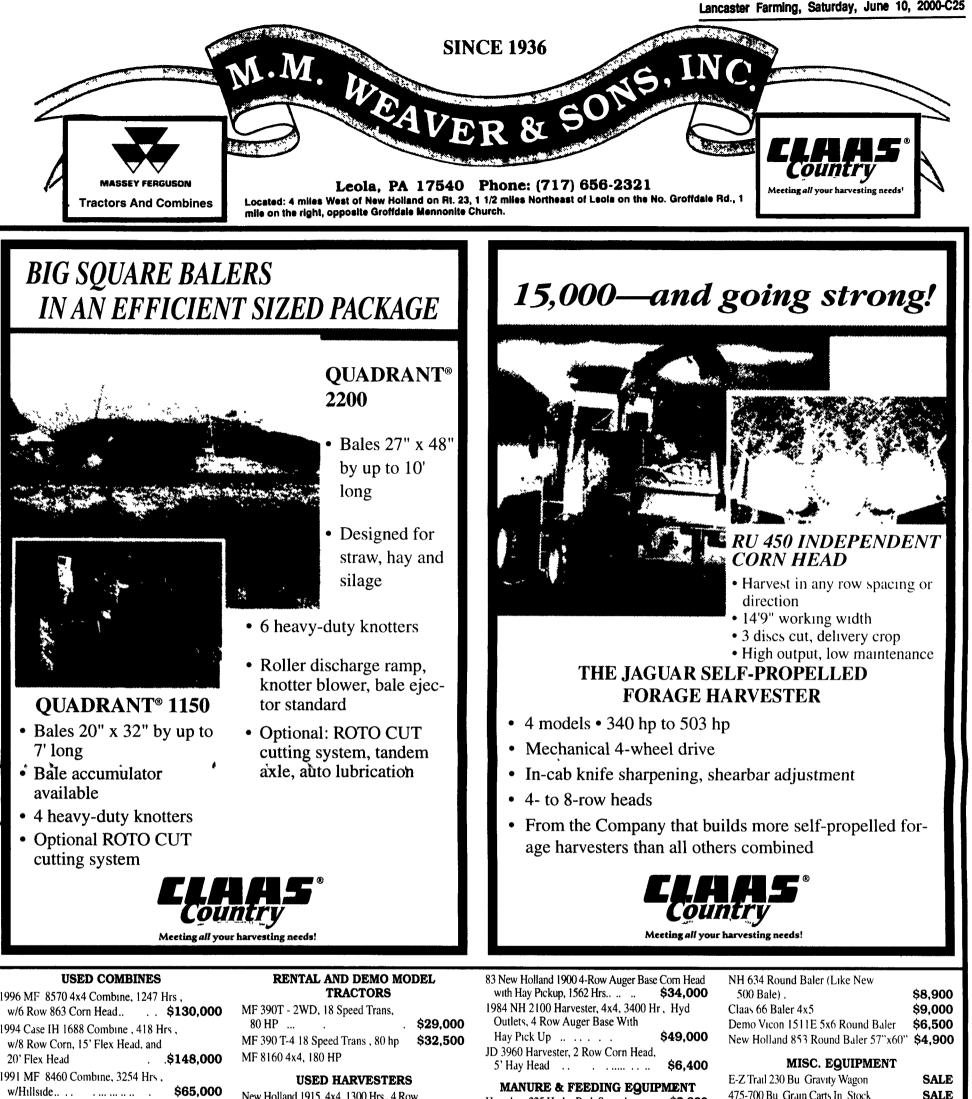

380 HP.....\$152,000 790 New Holland 2 Row Corn Hay .... \$8,400 JD 3970 Harvester 3 Row Corn Hay Head. \$14,500 840 4x4 Corn Cracker 30 5R32 Tires, 1400 1999 Claas 840, 4x4 Harvester, Auto Lift, RU450 Corn Head, 10' Hay Head ...... Coming In New Holland 1890 S.P. Forage Harvester, 4 Wheel Claas 4-6 row Corn Heads in Stock ..... CALL "Row Heads" ...