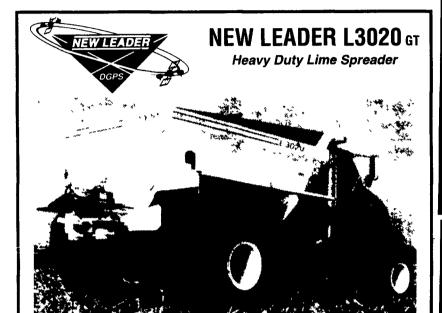

#### The new L3020gt with over 25 improvements includes:

- 30" wide conveyor that virtually eliminates bridging.
- Easy-to-use GPS-ready control system.
- Extra large 40 gallon-per-minute hydraulic valve.
- Apply higher rates of lime and lower rates of fertilizer.

Mounts On Vehicles With Highway, Semi or Flotation Tires Building the best since 1939.

WE SHIP **PARTS** 

We provide Parts and Service on New Leader Spreaders