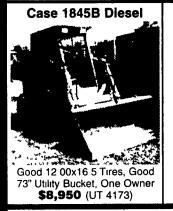

1840 50 HP Case **Cummins Diesel** 



1993 Model, New Quick Attach, Aux. Hyd., Self-Leveling Loader, 73" Wide Utility Bucket, Engine Block Heater,

Work Lights, Sold New, One Owner \$12,900 (UT 4319)



QUALITY USED ORAIN DRILLS



Functioning - Was \$2,200 NOW ONLY \$950. UM 4114 3) VERY GOOD CONDITION CASE IH MODEL 5100 18x7 with Press Wheels and Double Disc Openers with Front Mounted Grass Seeder, Also Fertilizer Attachment - \$4,995. UM 4395

4) IH 5100 16x7 with Double Disc Openers, Grass Seeder, No Press Wheels, Fertilizer Attachment, Lift Cyl., Good Condition \$2,250. UM 4472



2) JOHN DEERE MODEL 8300 18x7 with Double Disc Grass Seed Attachment, Only One Side



Double Disk Openers and Press Wheels with Easy Adj T-Bar, Adjustable, Very Good UM 4178 DISCOUNTED TO SELL!

Openers,



## Don't Miss This One If You Are Looking For Discounted Bargains FOB. Binkley & Hurst Bros. Is Offering Clearance Pricing On Equipment. Ask About Financing!

1) UM 4114 JOHN DEERE 18x7 GRAIN DRILL with Double Disc Openers (Grass Seed One Side Not Operational) Was \$2,200 NOW ONLY \$950. 2) UM 3708 IH 800 6 ROW PLANTER with Liquid Fertilizer and Ketton Seed Firmers, Some Parts Missing Was \$3,700 NOW ONLY \$950 As Is. 3) LIM 4009 SPEED KING 36' BALE ELEVATOR. Weathered. Was \$1,575 NOW ONLY \$695.

4) UM 3687 JOHN DEERE 7000 4-Row Wide with Liquid Fertilizer Was \$4,900 NOW ONLY \$2,650

5) UM 4251 KRAUSE 25 FOOT DOUBLE OFF-SET DISK HARROW with Standard Bearing Hangers, with 3-Row Coil Tine Harrow (8 11Lx15 Tires), Front Blades 20" Dia 8" Spacing, Rear Blades 20-1/2" Dia. on 7-1/2" Spaci