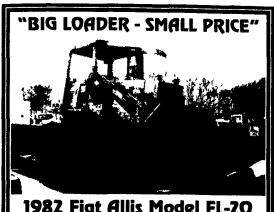

## 1982 Fiat Allis Model FL-20 Crawler Loader

3-1/2 Yd. Bucket, Good Bottom. 61,000 Lbs., Runs Good, Has Noise In Engine

\$5,900 Or Best Offer

Ray Smith 856-424-6300