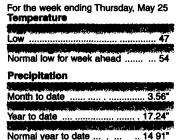

Last Week's Precipitation Lancaster

**Precipitation** 

| May 20         | 0.57"                                                                                                                                                                                                                                                                                                                                                                                                                                                                                                                                                                                                                                                                                                                                                                                                                                                                                                                                                                                                                                                                                                                                                                                                                                                                                                                                                                                                                                                                                                                                                                                                                                                                                                                                                                                                                                                                                                                                                                                                                                                                                                                          |
|----------------|--------------------------------------------------------------------------------------------------------------------------------------------------------------------------------------------------------------------------------------------------------------------------------------------------------------------------------------------------------------------------------------------------------------------------------------------------------------------------------------------------------------------------------------------------------------------------------------------------------------------------------------------------------------------------------------------------------------------------------------------------------------------------------------------------------------------------------------------------------------------------------------------------------------------------------------------------------------------------------------------------------------------------------------------------------------------------------------------------------------------------------------------------------------------------------------------------------------------------------------------------------------------------------------------------------------------------------------------------------------------------------------------------------------------------------------------------------------------------------------------------------------------------------------------------------------------------------------------------------------------------------------------------------------------------------------------------------------------------------------------------------------------------------------------------------------------------------------------------------------------------------------------------------------------------------------------------------------------------------------------------------------------------------------------------------------------------------------------------------------------------------|
| AND STREET     | A STATE OF THE PARTY OF THE PAR |
| May 22         | 0.36"                                                                                                                                                                                                                                                                                                                                                                                                                                                                                                                                                                                                                                                                                                                                                                                                                                                                                                                                                                                                                                                                                                                                                                                                                                                                                                                                                                                                                                                                                                                                                                                                                                                                                                                                                                                                                                                                                                                                                                                                                                                                                                                          |
| <b>特別的政策等的</b> |                                                                                                                                                                                                                                                                                                                                                                                                                                                                                                                                                                                                                                                                                                                                                                                                                                                                                                                                                                                                                                                                                                                                                                                                                                                                                                                                                                                                                                                                                                                                                                                                                                                                                                                                                                                                                                                                                                                                                                                                                                                                                                                                |
| May 24         | 0.04"                                                                                                                                                                                                                                                                                                                                                                                                                                                                                                                                                                                                                                                                                                                                                                                                                                                                                                                                                                                                                                                                                                                                                                                                                                                                                                                                                                                                                                                                                                                                                                                                                                                                                                                                                                                                                                                                                                                                                                                                                                                                                                                          |
| <b>建设的</b>     | <b>学中的特别的特别</b>                                                                                                                                                                                                                                                                                                                                                                                                                                                                                                                                                                                                                                                                                                                                                                                                                                                                                                                                                                                                                                                                                                                                                                                                                                                                                                                                                                                                                                                                                                                                                                                                                                                                                                                                                                                                                                                                                                                                                                                                                                                                                                                |