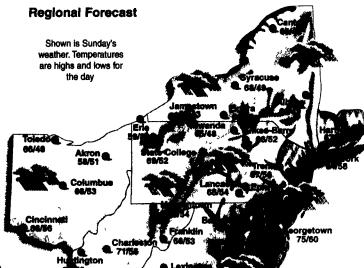

## AccuWeather® 7-Day Forecast for Lancaster and Surrounding Areas Tuesday Wednesday Sunday Monday **Thursday**

Cloudy and cool with periods of rain.

High 68, Low 54 UV: 1

Continued cloudy and cool with showers.

High 68, Low 51 UV: 1

Some sunshine with a shower or t-storm.

High 67, Low 53 UV: 2

Partly sunny; still a shower in spots.

High 71, Low 58 UV: 3

Partly to mostly sunny and warmer.

High 78, Low 58 UV: 3

Mixed clouds and sunshine, a late-day

High 80, Low 64 UV: 4

Partly sunny and continued warm, maybe a

High 84, Low 64 UV: 4

guide to exposure to the The higher the UV Index num ster County. The ultraviol greater the need for eye and skin protection 0-2, minimal, 3-4, low; 5-6, moderate,