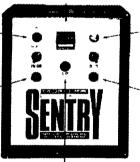

# FOR MORE INPORMATION ON COOLING CONTROL, CHECK HERE.

OR HERE. ındıcate which are engaged OR HERE. lashing green lamp denotes pre cooling cycle during

subsequent

OR HERE. shows wash OR HERE. Green lamp curren

## OR HERE.

Red light flashes when milk is above 43°F or below 35°F
The new Mueller® Sentry™ is the only refrigeration control system
that gives you all the information you need to monitor your milk cooling and cleaning functions at a glance And Sentry allows you to control and customize all cycles to fit your milking schedule With Sentry cooling control has finally entered the Information Age