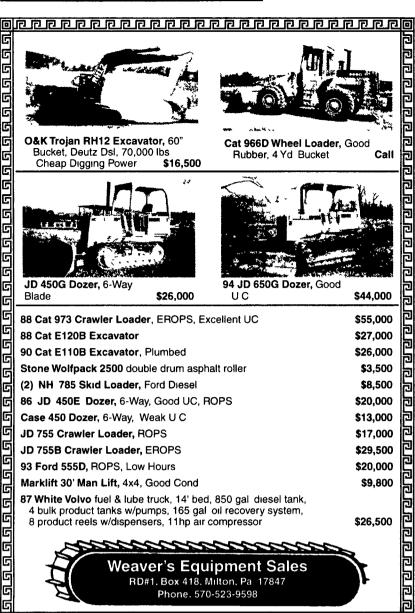

**GRADERS** 

Real Clean ..... \$67,000

Diesel......\$15,500

87 CAT 140G, Cab & Scarifier,

Dynapack Double Drum 66" Roller with Vibrator w/Cat

AA Equipment

717/529-2512

No Sunday Calls

1797 Robert Fulton Hwy., Quarryville, PA 17566
• We Buy & Sell • Financing Available

WHEEL LOADERS

29" Rubber...**\$42,000 \$39,000** 

26" Rubber... . ... .\$16,500

(2) 88 Volvo Michigan Loaders.

Allis 745, 70% Rubber, 4.5 Yd.