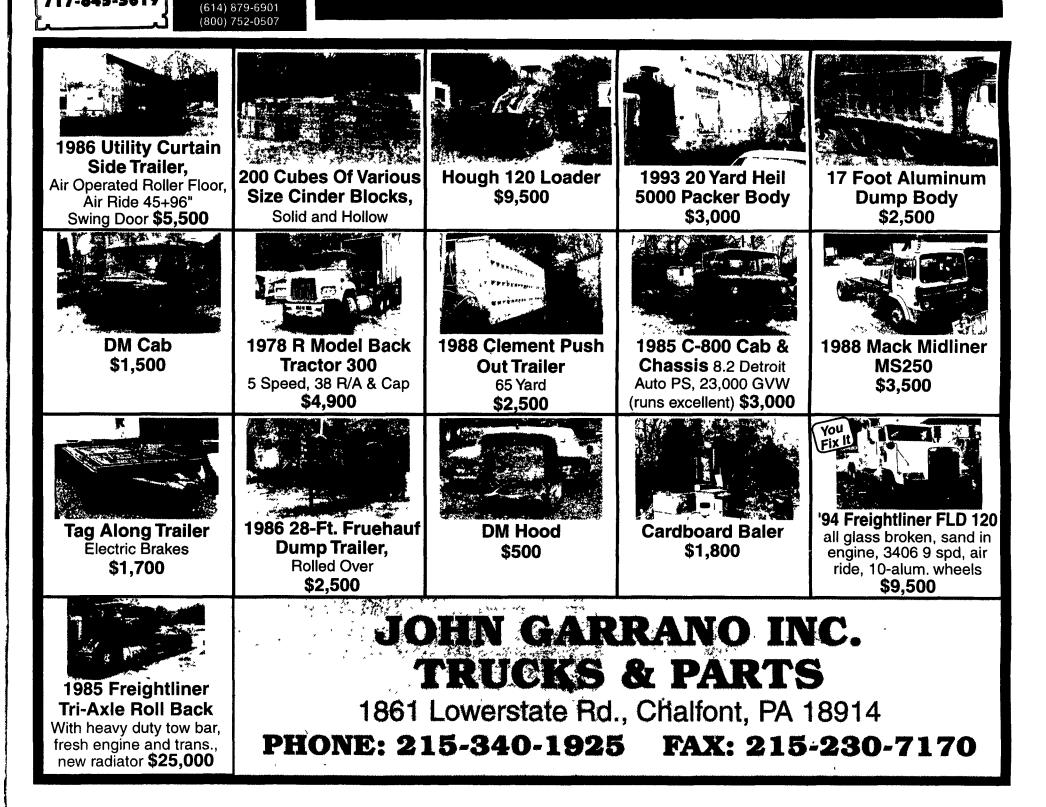

(717) 354-4971

(800) 292-4752

4435 State Route 29

West Jefferson, OH 43162

237 78 Peterbilt 359 conv., looks & runs good, VG cond., \$9500 or trade for backhoe or Harley. 717/927-8137. 186 Witzco Chollenger 50 ton RGN lowboy trailer, dropside, 18" deck height, 3 axle, w/lo-pros (virgins