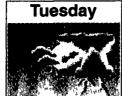

# Sunday

Partly sunny.

High 88, Low 60 UV: 6

Partly sunny; chance of a t-storm.

High 83, Low 55 UV: 4

Clouds and sun; possible t-storms.

High 79, Low 51 UV: 4

Increasing clouds; possible shower or

t-storm. High 80, Low 52 UV· 5

Chance of rain and t-storms

High 74, Low 48 UV· 2

Chance of early tstorms, then some sun

High 74, Low 50 UV: 4

Variably cloudy

High 76, Low 50 UV 5

The local 7-Day Forecast is for Lancaster County The ultraviolet index is a guide to exposure to the sun. The higher the UV Index number, the greater the need for eye and skin protection. 0-2, minimal, 3-4, low, 5-6, moderate, 7-9, high; 10 or above, very high