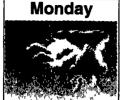

# Sunday

Partly sunny.

High 88, Low 60 UV: 6

Partly sunny; chance of a t-storm.

High 83, Low 55 UV: 4

Clouds and sun; possible t-storms.

High 79, Low 51 UV: 4

Increasing clouds; possible shower or