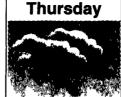

t-storm. High 80, Low 52 UV· 5

Chance of rain and t-storms

High 74, Low 48 UV· 2

Chance of early tstorms, then some sun

High 74, Low 50 UV: 4

Variably cloudy

High 76, Low 50 UV 5

The local 7-Day Forecast is for Lancaster County The ultraviolet index is a guide to exposure to the sun. The higher the UV Index number, the greater the need for eye and skin protection. 0-2, minimal, 3-4, low, 5-6, moderate, 7-9, high; 10 or above, very high