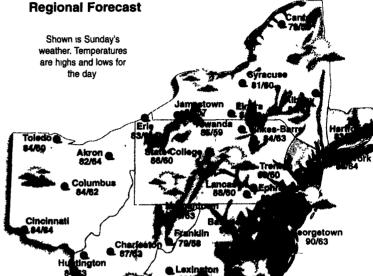

# AccuWeather® 7-Day Forecast for Lancaster and Surrounding Areas

# Sunday

Partly sunny.

High 88, Low 60 UV: 6

Partly sunny; chance of a t-storm.

High 83, Low 55 UV: 4

Clouds and sun; possible t-storms.

High 79, Low 51 UV: 4

Increasing clouds; possible shower or

t-storm. High 80, Low 52 UV· 5

Chance of rain and t-storms

High 74, Low 48 UV· 2

Chance of early tstorms, then some sun

High 74, Low 50 UV: 4

Variably cloudy

High 76, Low 50 UV 5

The local 7-Day Forecast is for Lancaster County The ultraviolet index is a guide to exposure to the sun. The higher the UV Index number, the greater the need for eye and skin protection. 0-2, minimal, 3-4, low, 5-6, moderate, 7-9, high; 10 or above, very high