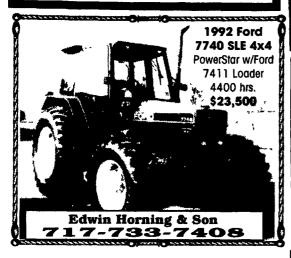

## **QUALITY USED EQUIPMENT**

Ford 600 Gas, 3 pt., PTO w/Loader ...\$4,900 Ford 9N, 3 pt., PTO w/Loader. .. .... \$2,900 AC D15 Gas, PS w/Industrial Loader & Backhoe .\$6,900

JD 1020, 38hp Gas, PS, Live PTO, Very Nice Cond... . . \$5,900 JD 1020 Gas, PS, Live PTO w/JD 47 Loader. Good Cond.........

. . \$8,900 74 Ford 3000, gas, PS, 8x2 trans, 3 pt, live \$5,900 73 Ford 4000, gas, PS, 8x2 Trans , 3pt , Ind PTO, 14.9x28......... ...... \$6,900 Ford 1720 27hp Diesel, FWD, Shuttle, PS, 3 pt , Live PTO, Ag Tires, w/Ford QT Loader,

. \$12,500 215/536-3321 888/393-3208

"Cash buyer - good used equipment"