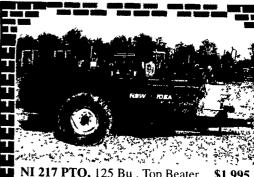

### MADEY FARMS 814-467-8839

1370 Case

Trans rebuilt, dual remotes, differential lock, A/C, 18.4x38 tires 85%, sharp, field ready Lanc. Co. 610-593-6112

NI 217 PTO, 125 Bu, Top Beater \$1,995 Also Available: