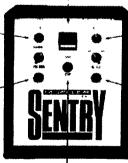

## FOR MORE INFORMATION ON COOLING CONTROL, CHECK HERE.

Blue light flashes to indicate cooling units are engaged OR HERE. reen lamp cooling cycle

subsequent milkings

OR HERE.

OR HERE. Amber lam ows wash rinse, o sanıtız cycle OR HERE.

curren

agitation

OR HERE.

Red light flashes when milk is above 43°F or below 35°F
The new Mueller® Sentry™ is the only refrigeration control system that gives you all the information you need to monitor your milk cooling and cleaning functions at a glance And Sentry allows you to control and customize all cycles to fit your milking schedule. With Sentry cooling control has finally entered the Information Age