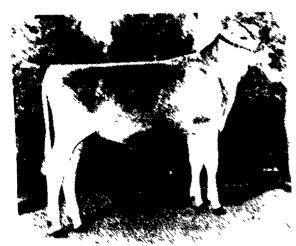

The winner in the summer yearling division is Lake Lane Twizzle, owned by Danielle Bishop of Goldsboro.

Erin Burall from New Windsor is the owner of the spring yearling winner, Burlin Rhythm Renee ET.

Burlin Jetway Rosie ET, owned by Erin Burall from New Windsor, is the winter calf winner.