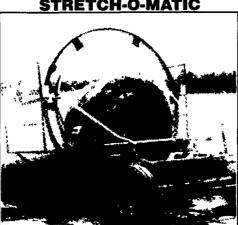

### STRETCH-O-MATIC

### **TUBULAR BALE WRAPPER**

FAST - Wrap up to 140 bales in an hour.

Handles bale sizes up to 5'0"x5'6" Compact size - 8'0" wide x 8'6" high

Available with optional remote control and optional front wheel drive.

### **ROUND BALE WRAPPER**

Handles bale sizes up to 5'0"x5'6" Category 2 - Three point hitch mounted

All hydraulic driven.

ad - Wrap - Transport - Unload ONE MAN OPERATION