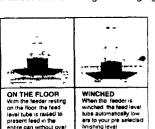

## **QUICK-START**

The Pax QUICK-START™ pan feeding system grows chicks into FINISHED broilers efficiently.

Start chicks with the feeder resting on the floor and the feed pan entirely filled The Pax QUICK-START™ pan provides easy access to plenty of fresh feed - with no accumulation of stale feed in the drop tube - attracting even the smallest chicks to begin feeding right away