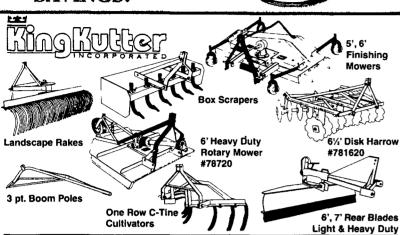

**Pickup Truck** Tanks

Applicator Tanks

Also Stocking AZ Full Line Of Hoses, Fittings &

M norwesco

## PACER

For Ag, Construction, Marine All 2" Dia.

- 3-1/2 HP Briggs & Stratton • 5 HP Briggs & Stratton
- 5 HP Briggs & Stratton Intek
- 5.5 HP Honda

30 Yr Warranty • Pressure Treated
• 2 & 3 Post Available





# **RAILROAD TIES**

#1 & #2 In Stock Starting At

\$7.99

## Your High-Tensile Fence Headquarters



Stocking a **Full Line of** Fence Posts Wood

51/2', 6', 61/2', 7'

3" - 4" Diameter x 7' 4" - 5" Diameter x 8' Steel Posts



Reg. \$55.99 **SALE \$52.00** 

#100100 - 4000' 200M psi #100101 2000' 200M psi \$34.99

### Steel Wire FIELD FENCE **Keystone**



as low as \$68.99

AMERICAN

| 330' Holls - 30' Free! |        |         |       |
|------------------------|--