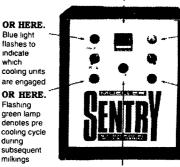

#### FOR MORE INFORMATION ON COOLING CONTROL, CHECK HERE.

OR HERE. shows wash rinse o sanıtıze cycle OR HERE.

indicate: curren

#### OR HERE.

Red light flashes when milk is

above 43°F or below 35°F
The new Mueller® Sentry™ is the only refrigeration control system that gives you all the information you need to monitor your milk cooling and cleaning functions at a glance. And Sentry allows you to control and customize all cycles to fit your milking schedule With Sentry cooling control has finally entered the Information Age