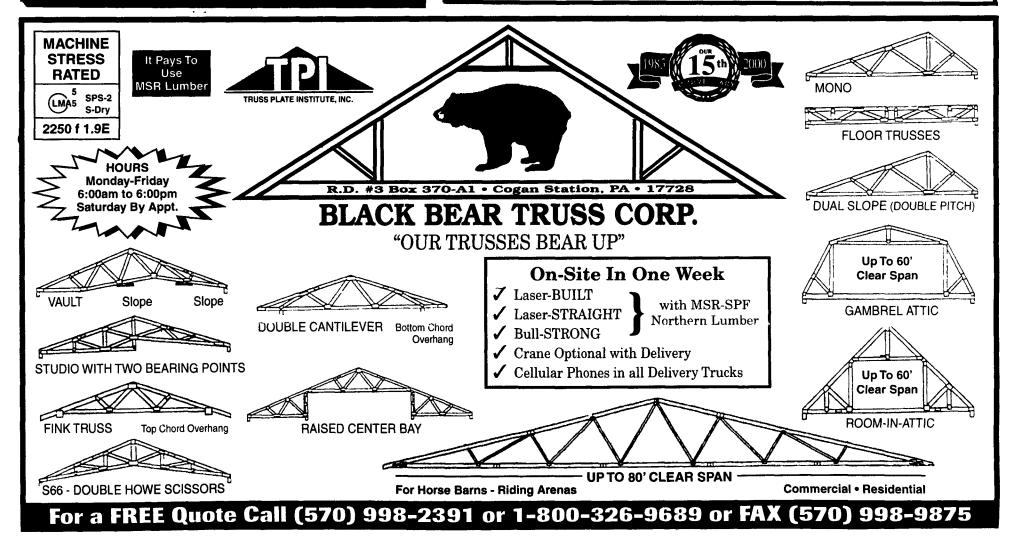

ing Bonanza**

Offer Good Till April 30, 2000

All prices are cash + carry Delivery is available



**Materials to Build** 8' Wide Barn \$499.95 +tax 8'x8' Salt Box Storage Shed \$529.95 + tax\$3499.95+tax 24'x24' 2 Car Garage 24'x32'x10' Utility Building \$3969.95 +tax \$4859.95+tax 24'x32' Sport Cabin \$5229.95 + tax

2 ½ Car Garage/Roadside Stand 28'x40' Workshop/Garage \$7249.95 +tax \$8889.95+tax 32'x24' Horse Barn

Christiana 44 E. Gay St. (610) 593-5195 Fax # (610) 593-2003

Hinkletown 622 E. Farmersville Rd. (717) 354-4911 Fax # (717) 355-0749

Quarryville 18 N. Hess St (717) 786 -2171 Fax # (717) 786-9311

Visit us online at www.walterandjackson com \*Alterations to advertised packages are subject to price change Walter & Jackson, Inc. Is not responsible for typographical errors