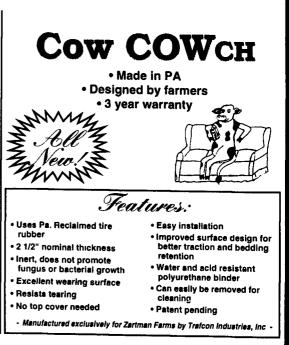

## - FEATURES -

- An all-rubber mattress that is repairable (no sewing to come apart, no material to tear)
- Choice of mattress covers
- 3" nominal thickness
- Water & acid resistant polyurethane binder
- The most comfort for cows of any type of installation
- 3-year warranty
- Uses PA reclaimed tire rubber
- Designed by farmers
- Inert does not promote fungus or bacterial growth
- Patent pending

New Farmer-Friendly Installation allows changing cover or repairing mattress in minutes!

Manufactured Exclusively for ZARTMAN FARMS --- CALL FOR REFERENCES ---Installation & Financing Available

Poly Square Big Foot Calf Nursery (Opaque) 5 1/2'x8'