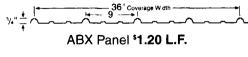

#### **HEAVY 26 GAUGE**

Kynar Painted Galvalume Color: Burnished Slate (Dk. Brown)

RX Panel 11.35 L.F.

NOTE! ABX Panel \$1.20 L.F. \$37.90 Per Sq. 24"-36" Purlin Spacing Recommended

RX Panel \$1.35 L.F. \$42.63 Per Sq. 48"-60" Purlin Spacing Recommended