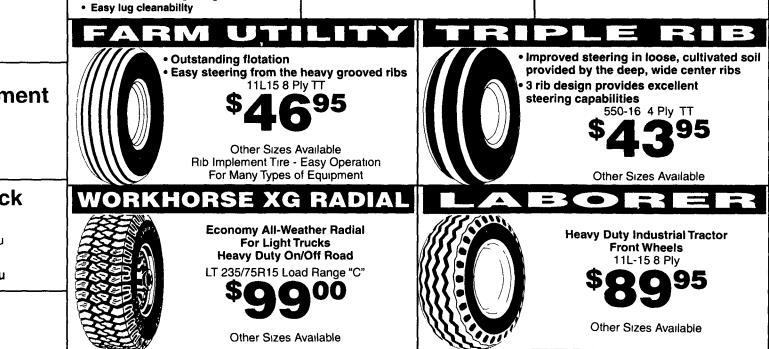

to

· Excellent roadability provided by over

lapping lugs in the center

Long wear and durability

from the braced lug design

the long bar design



GOODŸYEAR

#1 in Tire

As Smooth On The Road As It is **Powerful In The Field** 



184R38\* No trade needed Other Sizes Available

- New interlocking center lugs deliver important cushioning surface area that smoothes out the ride on pavement
- 60% increase in biting tread edges lets you work faster in all kinds of soil - wet or dry



**ULTRATORQUE RADIAL** 

Cuts Through Mud, **Dirt, And All Kinds** Of Soil



480/80R 38TL Replace 18 4R38 No Trade Needed • Other Sizes Available

- Open center mud-channel for cleanability
- Centerline riding pads for smooth roading and excellent wear
- Conventional long bar design offers premium traction



16 Locations To Serve You Call 610-691-8473 For Location Nearest You

### Zimmerman Farm Service

School Rd. Bethel, PA 19507 717-933-4114

Check our Web Site @ www.Goodyear.com

Click on "Tires" -

Click on "North America Tire" -Click on "Farm & Industrial"

**TWO REASONS YOU CAN COUNT ON GOODYEAR** 

> **Goodvear's New** Agricultural Warranties

> See Your Local Goodyear For Full Details



# TRACKER MUD RUNNER

Our Most Aggressive **ATV Mud Tire** 

- Engineered specifically for 300cc and above ATV performance
- Full 1" tread depth and wide-open design provides superior traction

# CALL 1-800-FARMTIRE. GOOD YEAR As American As Farming.