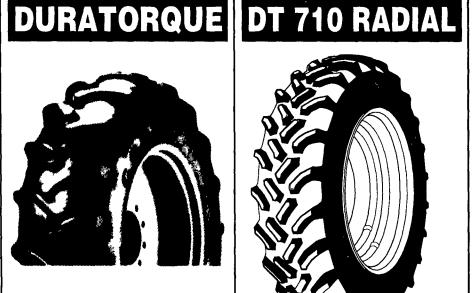

**ULTRATORQUE RADIAL** 

Cuts Through Mud, **Dirt, And All Kinds** Of Soil

480/80R 38TL Replace 18 4R38 No Trade Needed • Other Sizes Available

- Open center mud-channel for cleanability
- Centerline riding pads for smooth roading and excellent wear
- Conventional long bar design offers premium traction