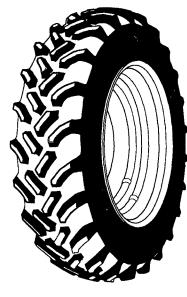

Service Tire Truck Centers, Inc.

Economy

**Bias-Ply** 

Priced With Long/ Long Bar

13.6x28 Tubeless 6 Ply TT

Other Sizes Available

(Mounting Available)

Traction in a wide range of sizes due to

· Excellent roadability provided by over

lapping lugs in the center

Long wear and durability

from the braced lug design

the long bar design

GOODŸYEAR

#1 in Tire

As Smooth On The Road As It is **Powerful In The Field** 