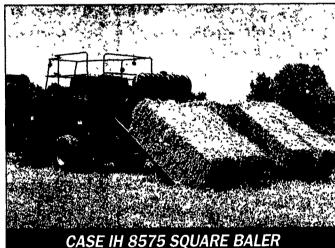

# BALE A TON EVERY THREE MINUTES

More and more farmers are making hay the big way. More farmers are buying square balers from Hoober, Inc. With three models in stock to choose from, the reasons to buy a CASE IH big square baler are clear:

# **PRODUCTIVITY**

CASE IH big square balers are quick to handle, and that means you can be more productive. In fact, with a CASE IH big square baler you can make up to 20 tons of hay per hour. That's 1 ton every 3 minutes! And there's no stopping to tie and eject bales.