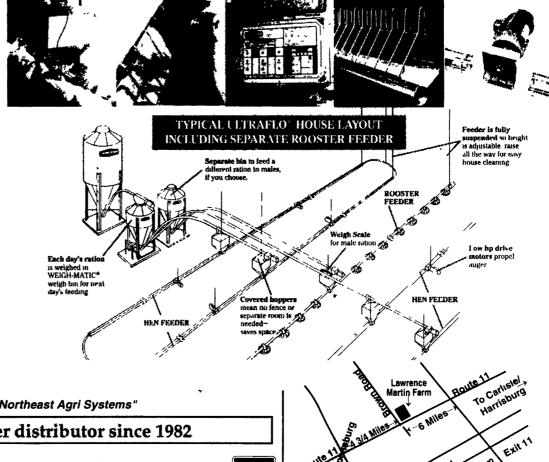

#### **Featuring**

- CHORE-TIME Feeding
- **Nipple** CHORE-TIME **Drinkers**
- CHORE-TIME Digital **Feed Scales**
- CHORE-TIME Bins

**CHORE-TIME DIGITAL WEIGH-**MATIC® System with feed screener

### Speed the feed to your birds

The Chore Time ULTRAFLO® Breeder Feeding System reliably delivers a uniform feed ration to every breeding hen. Each bird gets its share of the ration with less stress for better uniformity. The feeder is easy to manage - no corner units or links to cause breakdowns. And almost no feed is wasted which means lower operating costs. Let Chore-Time help you get the most eggs for your money with the proven ULTRAFLO feeder for breeder hens.