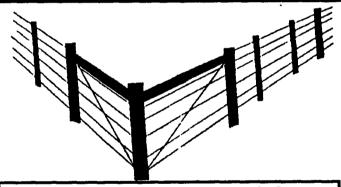

Specializing In All Types Of High Tensile Fence Stream Bank Fencing - Supplies And Installation All Types Of High Tensile Supplies Sold

#### High Tensile Wire -

Certified Tensile Range 200,000 Psi Class III Galv. 4,000 Ft. Rolls In Line Strainers, Spring Loaded In Line Strainers w/o Spring Strainer Handle (Zink Plated) 4" Tube Insulators (200 pk) 20" Wrap Around Insulators (10 pk) **C2L Double Crimp Sleeves (100 pk)** 50 ib 13/1" Class III Galv. Barbed