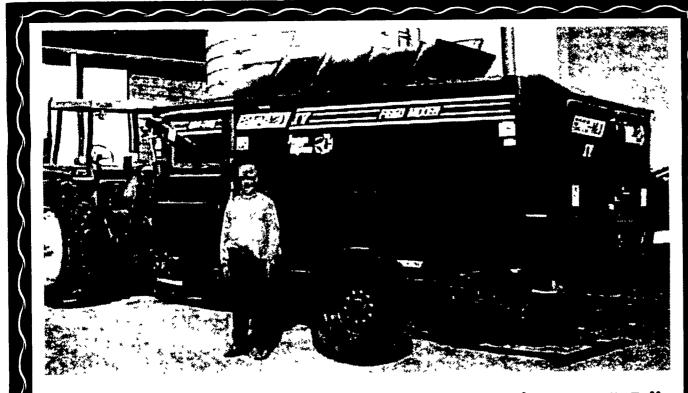

## "This Mixer Improved My Herd's Health" - Brandt Gibbs, Gibbs Quest Dairy

"This was the first mixer we bought. We got it from Lapp's

Barn Equipment in November, 1998.

And it's amazing.

Just adding this one piece of equipment actually improved our herd health noticeably."

Gibbs Quest Dairy keeps 80 cows in a tie stall barn. They

**▼**use this RotoMix 414 Forage Express once a day with 200

lbs. of dry hay per mix, 2.5 lbs. per cow. Herd average is 23,500.