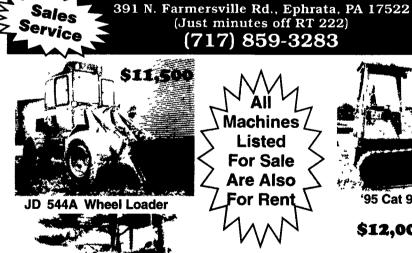

> Owner Retiring. **Asking \$85,000**

540-721-2150 • 540-721-2643 **Evenings** 

JD 450G Dozer, 6-Way

\$26,000

JD 544C Wheel Loader, Rebuilt Engine & Trans., GP Bucket, Encl. Cab w/Heater . . . . . . \$26,900