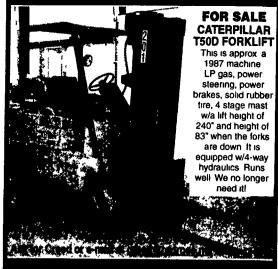

Scarifier. . . . JD 755 Crawler Loader, ROPS .....
JD 755B Crawler Loader, EROPS .....
JD 450C Crawler Loader, Good UC ..... JD 410 Backhoe, OROPS, Standard Hoe, Needs Some Work \$7,500
93 Ford 555D, ROPS, Low Hours.... \$20,000
Marklift 30' Man Lift, 4x4, Good Cond....

> Weaver's Equipment Sales RD#1, Box 418, Milton, Pa 17847 Phone: 570-523-9598

Royer <mark>366 Top Soil Shredder,</mark> 96 .... \$49,000 Model, 483 Hrs.



91 Cat E70B, 2900 Hrs., Plumbed for \$12,900



Cat TH83 4x4 Telescopic Forklift, 8,000 Lb Capacity, 41' Height.... ...\$49,000



JD 644B, 1980 Model. . . ..\$19,800



95 Daewoo DH130LC Excavator 

מרכנות <u>הורתו התכנורה</u>

Rentals Available Day, Week or Month

Financing and Lease Purchase Available No Sunday Calls



Jay Weaver, LLC Reinholds, PA 717/336-7375



1977 Int Coe 13 spd, Detroit, wet line, new brakes 🖷 and 11/22.5 tires, good farm or yard truck .\$3,000 1983 Jeep CJ7, black, hard and bikini top, new tires 🝷 and 4 used tires, 105K, good shape!.... \$3,200 John Deere 1209 Mow/Conditioner, bottom roll worn on end, worth more for parts....

197? Hough 100 diesel rubber tire loader, 3-4 yard bucket, good condition, 4 tire chains and 2 new tires ...... \$10,000 24' frame from dump trailer, 10.20 tires..... \$500 Tanker 1 comp 5800 gallon 10.20 tires, frame bad

from dollies forward, good for storage.. . \$750 1977 Ford 9000, Cummins, air brakes, 33GVW, 9' bed w/chute, plow, cinder spreader, central hydraulics, pintle hook....... \$8,000

> Lenhartsville, PA 610-756-4343





Lancaster Farming, Saturday, March 25, 2000-D7

Jr. Cinder Spread