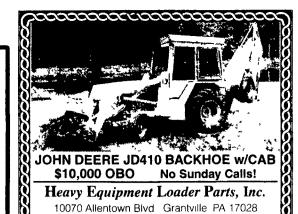

5 to Choose from starting at \$15.DOD Sale Or Rent

Heavy Equipment Loader Parts, Inc. 10070 Allentown Blvd , Grantville, PA 17028 (717) 469-0039 (800) 446-0505

(717) 469-0039

(800) 446-0505

(1) VARIABLE SPEED FEED HOPPER w/ELECT. - \$2,800 **★★★ 717-438-3354 ★★★** 