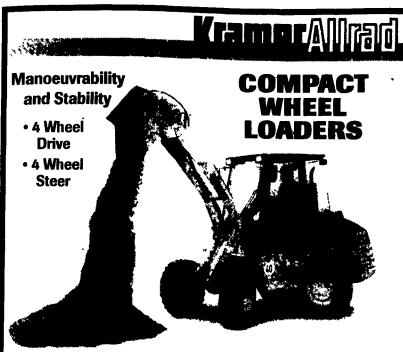

Confined work areas is where this machine feels at ease. The KramerAllrad 320 will finish any work in no time at all thanks to its surprising manoeuvrability and versatility.

Add exceptional comfort to the outstanding performance of the KramerAllrad 320. Productivity of the driver is enhanced by the excellent ergonomic design of the cab

- Thanks to the hydraulic quickhitch facility the KramerAllrad 320 is a real multipurpose machine implements are changed within seconds without leaving the operator seat Roof opens over the entire width for the effi-cient ventilation of the cab
- Large windows ensure excellent all around
- Compact design and large steering angles of 2 x 45° make for the amazing manoeuvrability of the KramerAllrad 320

The entire front loader is of a totally new design and offers high breakout forces and superb tilt-back and dump-out angles. Minimum effort is required to control the joystick which moves the front loader with utmost precision.

In conjunction with reliability and serviceability, this offers maximum productivity.

- Tinted glass prevents the cab from heating up through the large windows
   The rounded rear area is not just for good looks, it also reduces the blind spot to a mınımum
- The two 100% powershift differential locks ensure smooth work even in the most difficult
- An optimal tilt-back angle and an ideal bucket shape make for fully loaded buckets and less