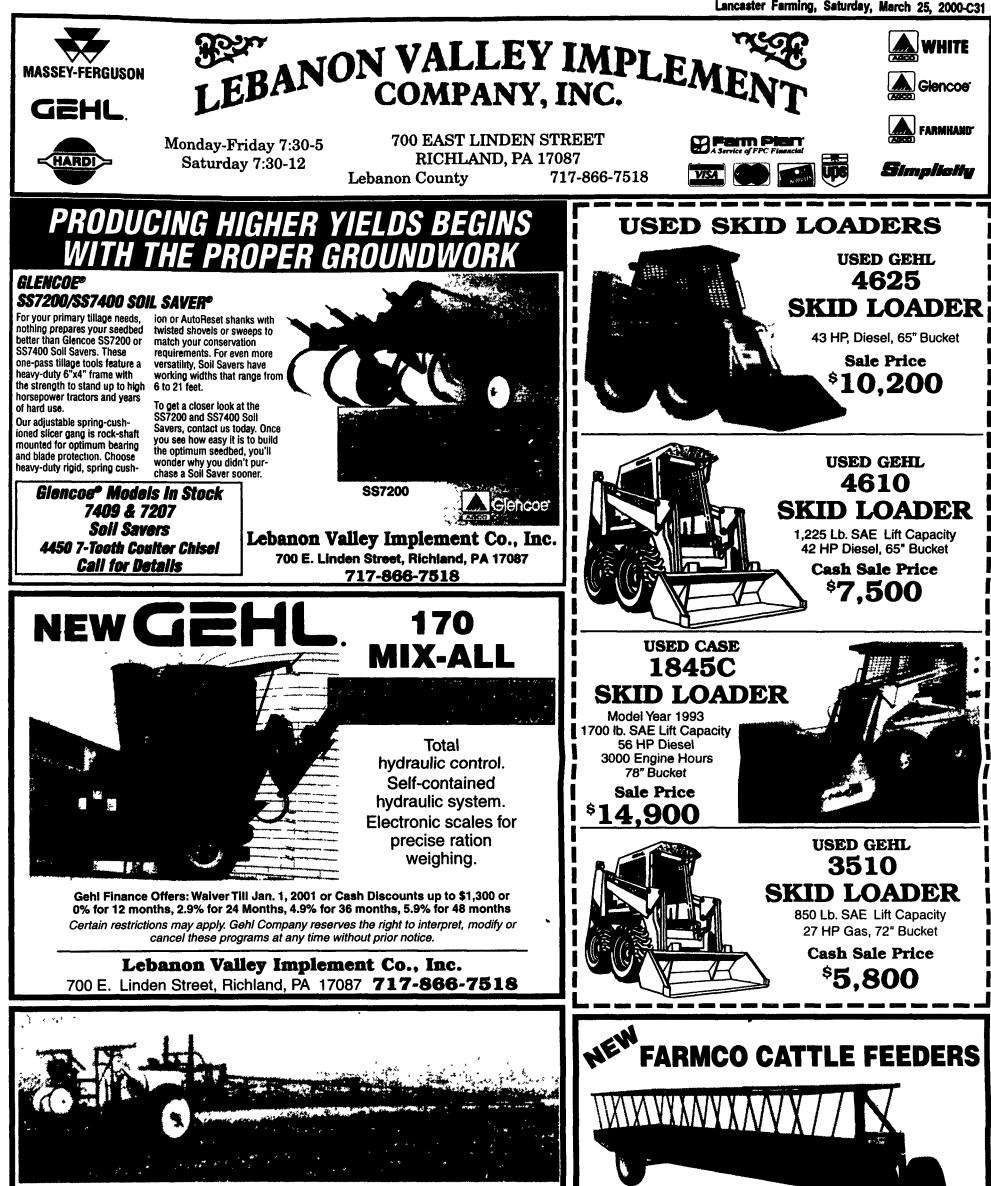

## New to the Navigator series of HARDI sprayers, the 550 features:

- HARDI self-priming diaphragm pump with low maintenance. Teamed with HARDI motorized valves and HARDI-MATIC mechanical rate controller it offers constant pressure and a high degree of accuracy.
- Available with a variety of centrifugal pumps.
- Manual fold booms up to 50' wide or the renowned Eagle Hydraulic fold with patented selfstabilizing suspension up to 66' wide.
- Large 2.5 gallon sump fed from all sides by a sloped bottom, ensures good emptying qualities.

## **Available Axle Systems**

Featuring 3 separate 60" to 88" adjustable axle systems.

- New Patent Pending tandem coil spring axle with shock dampened independent wheel suspension (11L-15 tires and 26" clearance).
- High clearance axle with 11.2-38 tires
- Single axle with 12.4-24 tires

- In Stock: Navigator M Series, 550 Gal. • NL 210, 210 Gal, 3 pt. Hitch w/33 Ft. Boom
  - Commander Series CM 750

Lebanon Valley Implement Co., Inc. 700 E. Linden Street, Richland, PA 17087 717-866-7518