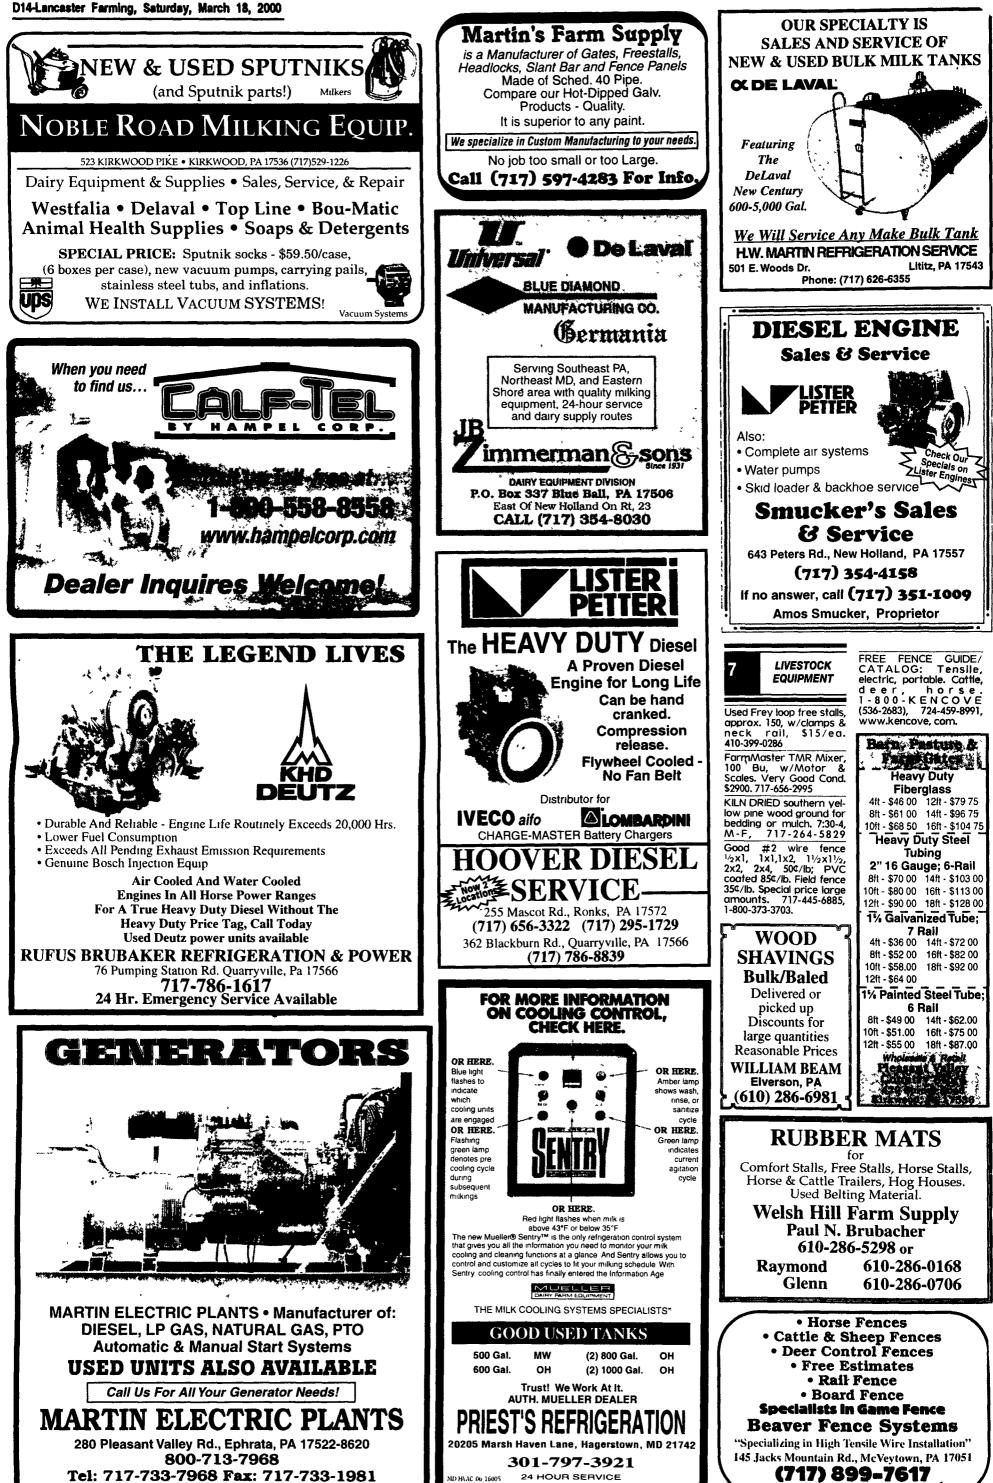

| during cycle cycle cycle cycle                                                                                                                                                                                                                                                                                                                                                    | Com<br>Hor         |
|-----------------------------------------------------------------------------------------------------------------------------------------------------------------------------------------------------------------------------------------------------------------------------------------------------------------------------------------------------------------------------------|--------------------|
| OR HERE.<br>Red light flashes when milk is                                                                                                                                                                                                                                                                                                                                        | W                  |
| above 43°F or below 35°F<br>The new Mueller® Sentry™ is the only refngeration control system<br>that gives you all the information you need to monitor your milk<br>cooling and cleaning functions at a glance. And Sentry allows you to<br>control and customize all cycles to fit your milking schedule. With<br>Sentry cooling control has finally entered the Information Age | R                  |
| THE MILK COOLING SYSTEMS SPECIALISTS"                                                                                                                                                                                                                                                                                                                                             |                    |
| GOOD USED TANKS                                                                                                                                                                                                                                                                                                                                                                   | ( .                |
| 500 Gal. MW (2) 800 Gal. OH<br>600 Gal. OH (2) 1000 Gal. OH                                                                                                                                                                                                                                                                                                                       |                    |
| Trust! We Work At it.<br>AUTH. MUELLER DEALER<br>PRIEST'S REFRIGERATION                                                                                                                                                                                                                                                                                                           | s<br>Be            |
| 20205 Marsh Haven Lane, Hagerstown, MD 21742<br>301-797-3921                                                                                                                                                                                                                                                                                                                      | "Specia<br>145 Jac |
| ID HIAC De 16005 24 HOUR SERVICE                                                                                                                                                                                                                                                                                                                                                  |                    |