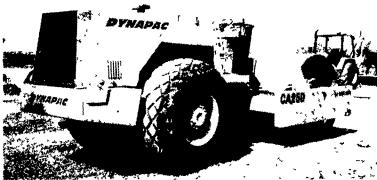

Dynapac CA25D Series 2, 84" Smooth Drum, Drum Drive, Vibratory, \$25,000

1994 CAT 320L, A/C, U.C. 80%, 48" Bucket, 32" Pads, 2,500 Hours, \$79,500

**Productive** - Efficient, Self Loading Bucket Design With Double Edge Cutting Blade For