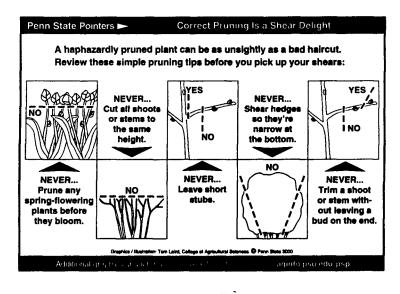

## **Bad Pruning Can Lead To Ugly Plants**

UNIVERSITY PARK (Centre Co.)-A haphazard pruning job can be as unsightly as a bad haircut, except the plant can't wear a hat to hide the damage.

Robert Nuss, professor of ornamental horticulture in Penn State's College of Agricultural Sciences, offers some tips on what not to do when you pick up your pruning shears.

•Never leave short stubs. Twigs should be cut close to the main stem. Stubs do not heal quickly and make an ideal opening for disease and insects.

•Never prune springflowering plants before they blossom. The flower buds are formed the season before, and pruning will remove them before they can open.

•Never cut all shoots or stems to the same height. It gives the plant a 'crew cut' look and stimulates dense growth on the

top of the plant.

•Never shear hedges so they are narrow at the bottom. The bottom should be several inches wider than the top to allow for fuller growth. The wider bottom exposes more of the plant to light, and eliminates the twiggy look many hedges have.